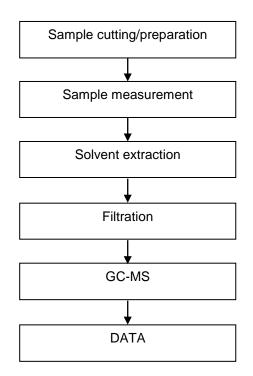

# Test Report ATTACHMENTS

Persistent, Bioaccumulative, and Toxic (PBT) Chemicals Testing Flow Chart

Unless otherwise agreed in writing, this document is issued by the Company subject to its General Conditions of Service printed overleaf, available on request or accessible at <u>https://www.sgs.com/en/Terms-and-Conditions</u>. Attention is drawn to the limitation of liability, indemnification and jurisdiction issues defined therein. Any holder of this document is advised that information contained hereon reflects the Company's findings at the time of its intervention only and within the limits of Client's instructions, if any. The Company's sole responsibility is to its Client and this document does not exonerate parties to a transaction from exercising all their rights and obligations under the transaction documents. This document cannot be reproduced except in full, without prior written approval of the Company. Any unauthorized alteration, forgery or falsification of the content or appearance of this document is unlawful and offenders may be prosecuted to the fullest extent of the law. Unless otherwise stated the results shown in this test report refer only to the sample(s) tested. Attention: To check the authenticity of testing /inspection report & certificate, please contact us at telephone: (86-755) 8307 1443, or email: CN\_Doccheck@gss.com